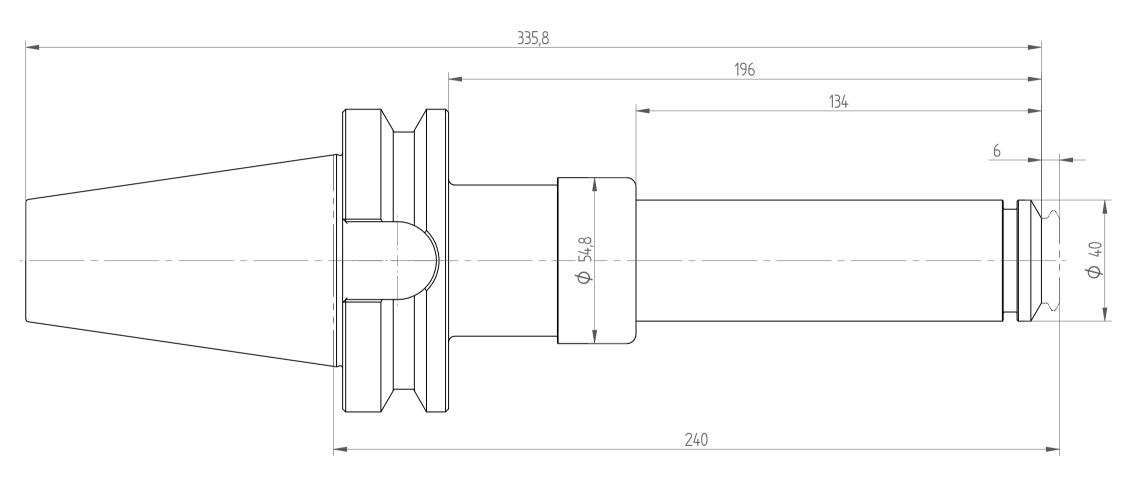

BT50\_PG25x240\_XL Type:

Part No.: 885176070

22.01.2015 Date :

Scale : 1:1.25